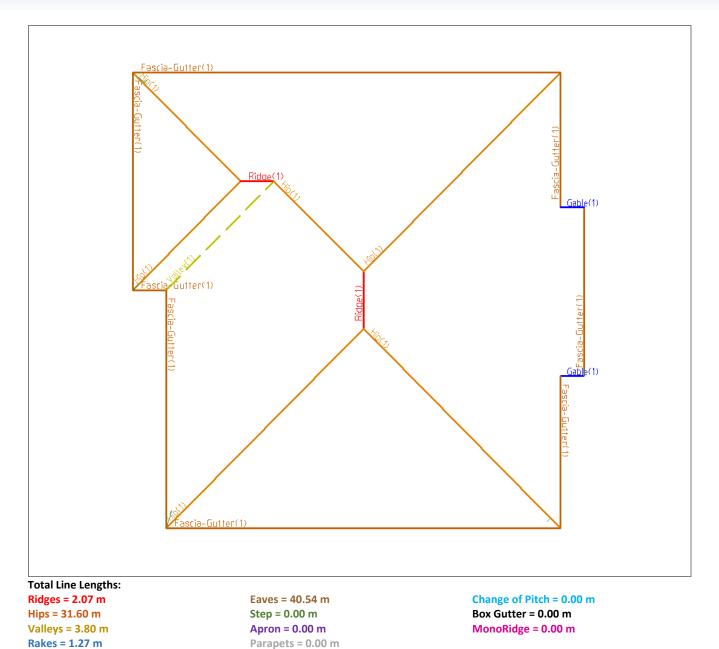

#### Length Diagram

1/241 Ti Rakau Drive East Tamaki NZ Email: Phone: (09) 274 4097 Date: 22 January 2016

#### Summary of Lengths, Areas and Pitches

| Total Area (m²)     | 116.14 | Pitched Planes (m <sup>2</sup> ) | 116.14 |
|---------------------|--------|----------------------------------|--------|
| Primary Pitch(s)    | 30.0   | Valleys (m)                      | 3.80   |
| Ridges (m)          | 2.07   | Pitch-Change (m)                 | 0.00   |
| Hips (m)            | 31.60  | Peak-Cap (m)                     | 0.00   |
| Rakes (m)           | 1.27   | Sidewall Flashing (m)            | 0.00   |
| Drip-Edge/Eaves (m) | 40.54  | Endwall Flashing (m)             | 0.00   |