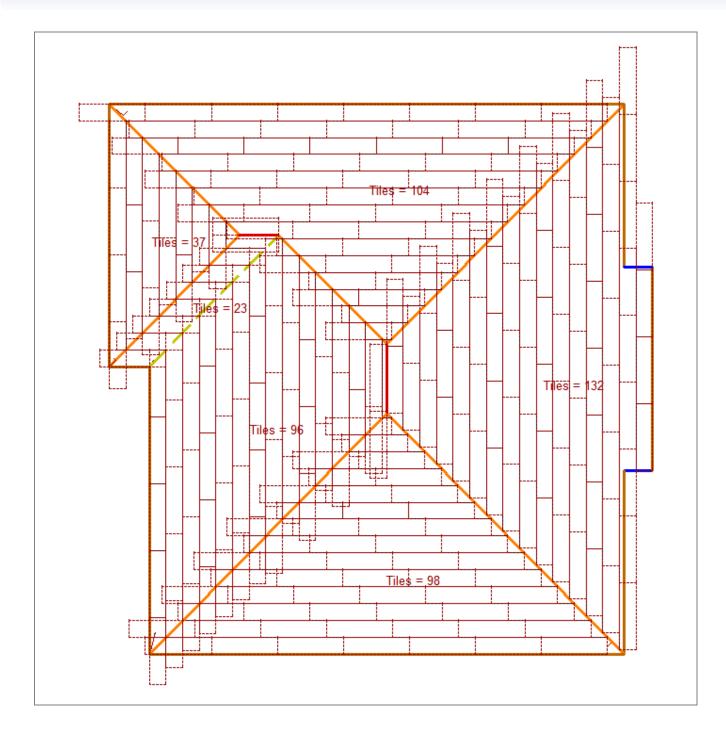

# Tile Coursing Diagram

1/241 Ti Rakau Drive East Tamaki NZ Email: Phone: (09) 274 4097 Date: 22 January 2016

#### **Tile Calculations**

| Category         | Item Description          | Qty        |
|------------------|---------------------------|------------|
| Field Tile       | Bond Satin, Bond, BONDTIL | 601        |
| Ridge Tiles      | Bond Satin, Bond, BONDRT  | 6          |
| Hip Tiles        | Bond Satin, Bond, BONDHT  | 86         |
| Apex Tiles       | Bond Satin, Bond, BONDAT  | 3          |
| Shell Ends       | Bond Satin, Bond, BONDSE  | 5          |
| Tile Batten      | 25 x 50mm Timber Batten   | 304.84 l/m |
| Perimeter Batten | 25 x 50mm Timber Batten   | 70.786 l/m |