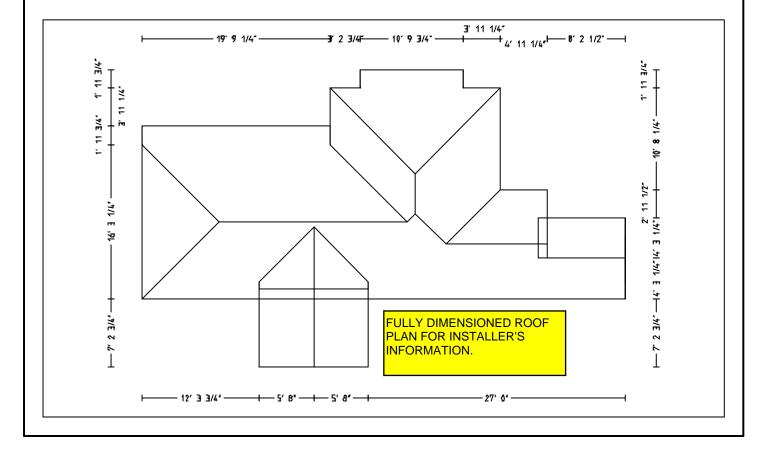

| DIMENSIONS                                                                        | Roof details<br>Roof Pitch 5.6 in 12<br>Height 8' 10 1/2"<br>Rafter CTS 1' 11 3/4"<br>Eaves 0' |           | Site address<br>Lot 2603 Barwon Street<br>Watervale Estate<br>VIC |
|-----------------------------------------------------------------------------------|------------------------------------------------------------------------------------------------|-----------|-------------------------------------------------------------------|
| GENERAL ROOF PLAN SHOWING ALL DIMENSIONS                                          |                                                                                                | Roof Plan | Job 1121<br>Date 25 June 2004<br>fote::Mo <u>ff</u> Scale 1 : 125 |
| Applicad Roofing<br>123 Church St Phone 03 9819 3100<br>Hawthorn Fax 03 9819 3200 | └────────────────────────────────────                                                          |           | Sorrerer + Warlock File : TileReports DAB Model : MoVI            |