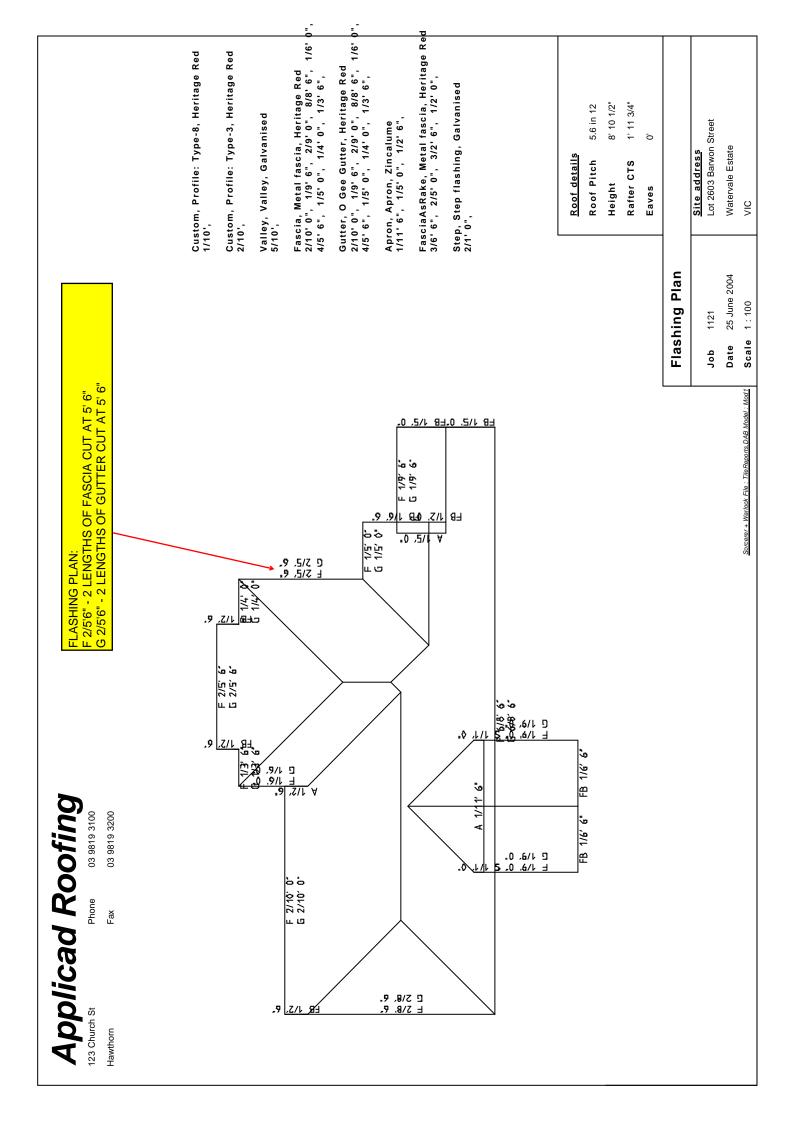

#### Order number Delivery date

1121 24 June 2004

| Category | Item description                                                                       | Qt     |
|----------|----------------------------------------------------------------------------------------|--------|
| Custom   | Profile: Type-8, Heritage Red<br>1/10' HOW TO READ:<br>e.g. 2/10'0"                    | 10.00  |
| Custom   | Profile: Type-3, Heritage Red<br>2/10'                                                 | 20.00  |
|          | Rounding is done to the nearest                                                        |        |
| Valley   | Valley, Galvanised                                                                     | 50.00  |
|          | 5/10'                                                                                  |        |
| Fascia   | Metal fascia, Heritage Red                                                             | 195.00 |
|          | 2/10' 0", 1/9' 6", 2/9' 0", 8/8' 6", 1/6' 0", 4/5' 6", 3/5' 0", 1/4' 0", 1/3' 6", 3/6' |        |
|          | 6", 3/2' 6", 1/2' 0"                                                                   |        |
| Gutter   | O Gee Gutter, Heritage Red                                                             | 156.00 |
|          | 2/10' 0", 1/9' 6", 2/9' 0", 8/8' 6", 1/6' 0", 4/5' 6", 1/5' 0", 1/4' 0", 1/3' 6"       |        |
| Apron    | Apron, Zincalume                                                                       | 19.00  |
| -        | 1/11' 6", 1/5' 0", 1/2' 6"                                                             |        |
| Step     | Step flashing, Galvanised                                                              | 2.00   |
|          | 2/1' 0"                                                                                |        |

QUOTATION CUTTING LIST WHEN GENERATING THE QUOTATION CUTTING LIST THE SOFTWARE TAKES INTO ACCOUNT THE RUN ALLOWANCE AND LAP ALLOWANCE ON EACH FLASHING AS PER YOUR SETTINGS. FROM THIS THE SOFTWARE AUTOMATICALLY CREATES THE CUTTING DETAILS FOR THE FLASHINGS. HAVING A RUN ALLOWANCE ON FLASHINGS, FOR EXAMPLE GUTTERING, ALLOWS ADDITIONAL MATERIAL FOR THE INSTALLER TO FABRICATE THE ENDS AND CORNERS.